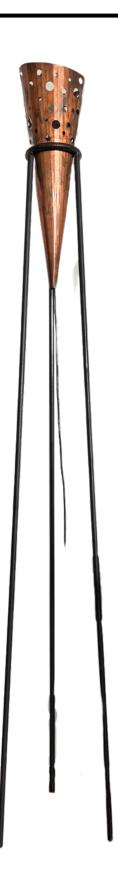

## **CARTOCCIO**

1999

The conical diffuser gently rests within the circular insert, supported by three sleek legs, evoking the image of a paper cone. The varying-diameter holes create a lively interplay of lights, casting captivating patterns across the room.