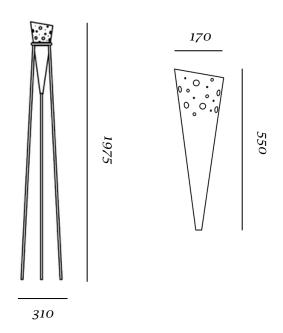

## **CARTOCCIO**

1999



The conical diffuser gently rests within the circular insert, supported by three sleek legs, evoking the image of a paper cone. The varying-diameter holes create a lively interplay of lights, casting captivating patterns across the room.

Handcrafted piece made with the utmost attention to detail respecting materials, people, places.

Our products are designed and manufactured in the town of San Giovanni Rotondo, Italy.

## **DIMENSIONS [MM]**



## **MATERIALS AND FINISHES**

Frame: powder-coated or sprayed steel Diffuser: satin-finished conical copper Black



Colours and dimensions can be customised on request

Please note: The lamp is supplied without a bulb; we recommend a 3000 K color temperature

\ \





KG