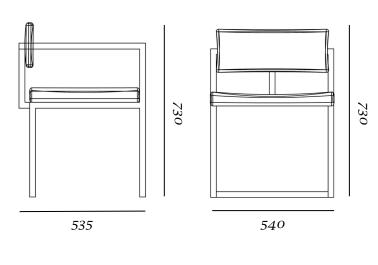

## 2024

The armchair is born from the union of two continuous lines, which in addition to acting as legs, have the task of supporting the upholstered structure. The combination of steel and leather once again proves successful, creating a suave aesthetic harmony, particularly in this more elegant 'total black' version.

## **MATERIALS AND FINISHES**

Frame: powder-coated or sprayed steel

Internal upholstery: wooden base and polyurethane foam

External upholstery: leather

Colours and dimensions can be customised on request