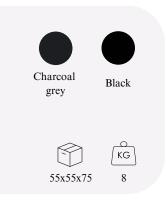

## **MATERIALS AND FINISHES**

Frame: powder-coated or sprayed steel

Internal upholstery: wooden base and polyurethane foam

External upholstery: leather

Colours and dimensions can be customised on request