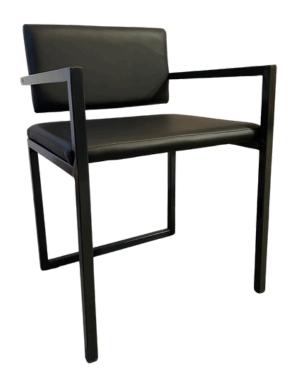

## 2024

The armchair is born from the union of two continuous lines, which in addition to acting as legs, have the task of supporting the upholstered structure. The combination of steel and leather once again proves successful, creating a suave aesthetic harmony, particularly in this more elegant 'total black' version.

## **MATERIALS AND FINISHES**

Frame: powder-coated or sprayed steel

Internal upholstery: wooden base and polyurethane foam

External upholstery: leather

Colours and dimensions can be customised on request