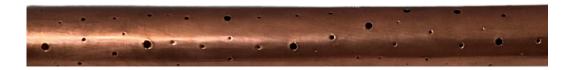

## **TUNNEL** 1997

The light, generated internally, illuminates the metal tunnel from side to side, making its way through the slits in the surface. The back of the lamp has a cavity to accommodate the light band. Holes of varying diameters create a lively play of light projected into the room.