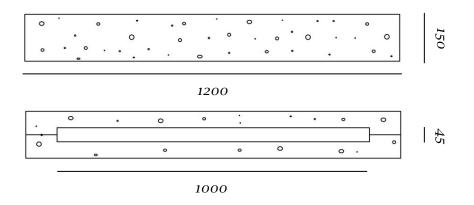

## **TUNNEL** 1997



The light, generated internally, illuminates the metal tunnel from side to side, making its way through the slits in the surface. The back of the lamp has a cavity to accommodate the light band. Holes of varying diameters create a lively play of light projected into the room.

Handcrafted piece made with the utmost attention to detail respecting materials, people, places.

Our products are designed and manufactured in the town of San Giovanni Rotondo, Italy.

## **DIMENSIONS [MM]**



## MATERIALS AND FINISHES

Diffuser: satin-finished cylindrical copper

Colours and dimensions can be customised on request

*Please note: The lamp is supplied without light band, we recommend LED neon, length 90 cm and a 3000 K color temperature*